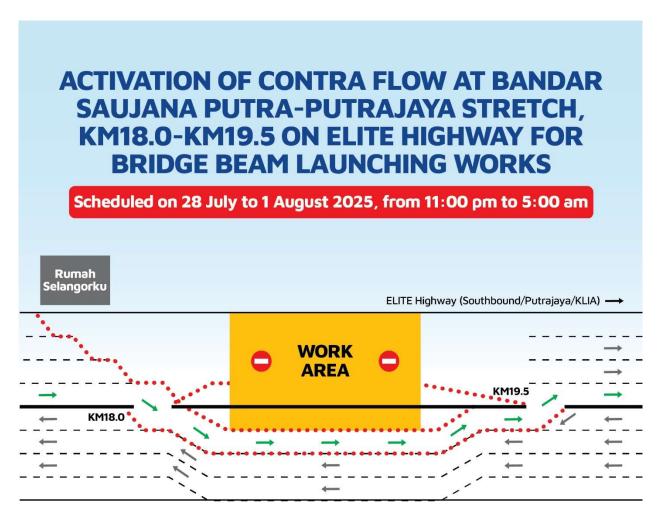

## ACTIVATION OF CONTRA FLOW BETWEEN BANDAR SAUJANA PUTRA – PUTRAJAYA ON THE ELITE HIGHWAY FOR BRIDGE BEAM LAUNCHING WORKS

**Petaling Jaya, 24 July 2024:-** PLUS Malaysia Berhad (PLUS) wishes to inform that a contra flow will be activated between Bandar Saujana Putra and Putrajaya at KM18.0 to KM19.5 on the North-South Expressway Central Link (ELITE) on 28 July to 1 August 2025, from 11.00 pm to 5.00 am for beam launching works by the appointed contractor.

## (Please refer to the attached infographic)

Highway users are encouraged to plan their journeys during this period. They are also reminded to obey to all traffic signages and instructions issued by PLUS personnel when passing through the affected areas.

**MEDIA STATEMENT** 

(Infographic Attachment A)

ELITE Highway (Northbound/Bandar Saujana Putra/Klang/Ipoh)