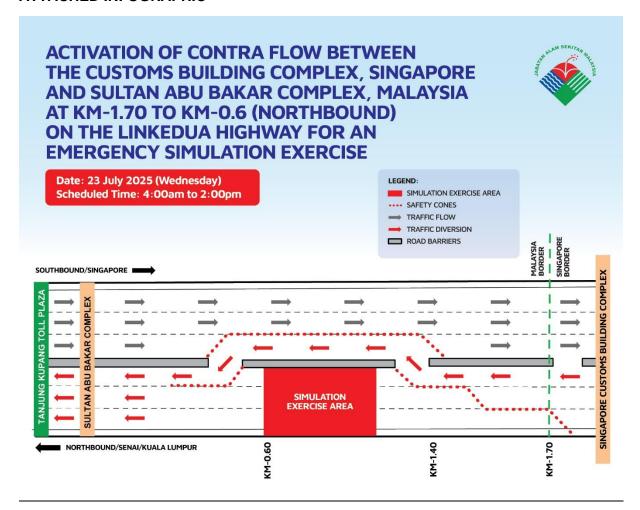

# EMERGENCY SIMULATION EXERCISE FOR CHEMICAL SPILL: ACTIVATION OF CONTRA FLOW BETWEEN THE CUSTOMS BUILDING COMPLEX, SINGAPORE AND SULTAN ABU BAKAR COMPLEX, MALAYSIA ON THE LINKEDUA HIGHWAY

**Petaling Jaya, 22 July 2025** – PLUS Malaysia Berhad (PLUS) wishes to inform that a contra flow will be activated between the Customs Building Complex, Singapore to the Sultan Abu Bakar Complex, Malaysia, at KM-1.70 and KM-0.6 (Northbound) on the Malaysia-Singapore Second Crossing (Linkedua) on Wednesday, 23 July 2025, from 4:00 am to 2:00 pm.

## (Please refer to the attached infographic for details)

This is part of the 14th Malaysia-Singapore Joint Committee on the Environment (MSJCE) bilateral collaboration to conduct an Emergency Simulation Exercise for Chemical Spill Response.